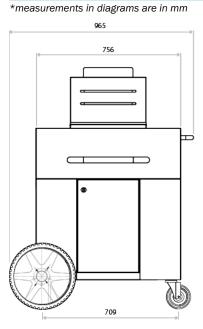

## **TECHNICAL DRAWINGS & DIMENSIONS**

#### **TECHNICAL SPECIFICATIONS**

| OUTDOOR PORTABLE FRYER SINGLE TANK PROPANE |                                             |
|--------------------------------------------|---------------------------------------------|
| Item Number                                | 47354                                       |
| Model                                      | CE-CN-OF LP                                 |
| BTU                                        | 93,000                                      |
| Material                                   | Stainless steel cabinet and fry tanks       |
| Fry Basket                                 | 2                                           |
| Wheel                                      | Two 14" wheels<br>Two lock casters          |
| Temperature<br>Range                       | 93°C - 204°C<br>200°F - 400°F               |
| Oil Capacity<br>(Per Tank)                 | 35 - 40 lbs<br>15.9 - 18.1 kg               |
| <b>Cabinet Length</b>                      | 29.75" / 756 mm                             |
| Dimensions<br>(WDH)                        | 38" x 30.5" x 48.75"<br>965 x 775 x 1238 mm |
| Weight                                     | 190 lbs / 86.2 kg                           |
| Shipping<br>Weight                         | 240 lbs / 108.9 kg                          |