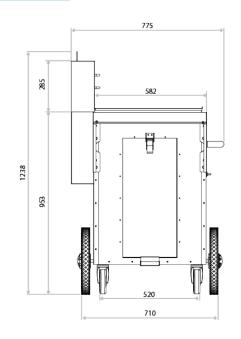

### **TECHNICAL DRAWINGS & DIMENSIONS**

#### **TECHNICAL SPECIFICATIONS**

MCAN

| OUTDOOR PORTABLE FRYER<br>DOUBLE TANK PROPANE |                                              |
|-----------------------------------------------|----------------------------------------------|
| Item Number                                   | 47355                                        |
| Model                                         | CE-CN-DOF LP                                 |
| BTU                                           | 93,000/tank                                  |
| Material                                      | Stainless steel cabinet and fry tanks        |
| Fry Basket                                    | 4                                            |
| Wheel                                         | Two 14" wheels<br>Two lock casters           |
| Temperature<br>Range                          | 93°C - 204°C<br>200°F - 400°F                |
| Oil Capacity<br>(Per Tank)                    | 35 - 40 lbs<br>15.9 - 18.1 kg                |
| Cabinet Length                                | 44.75" / 1137 mm                             |
| Dimensions<br>(WDH)                           | 53" x 30.5" x 48.75"<br>1346 x 775 x 1238 mm |
| Weight                                        | 301 lbs / 136.5 kg                           |
| Shipping<br>Weight                            | 375 lbs / 170.1 kg                           |