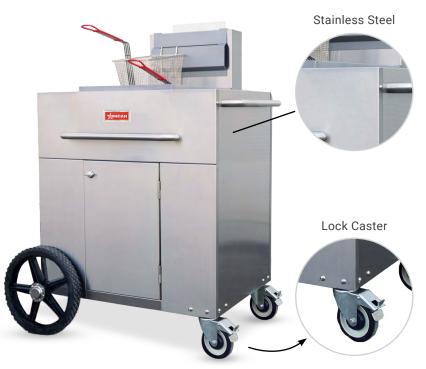

# **OUTDOOR PORTABLE FRYER PROPANE**

Item: 47354 Model: CE-CN-OF LP

Item: 47355 Model: CE-CN-DOF LP

The fryer is designed to cook high volumes of product in a short period of time. With 14" wheels, it is easy to move, making it ideal for caterers, party rentals and special events.