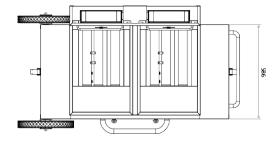

### **TECHNICAL DRAWINGS & DIMENSIONS**

#### **TECHNICAL SPECIFICATIONS**

| OUTDOOR PORTABLE FRYER SINGLE TANK PROPANE |                                             |
|--------------------------------------------|---------------------------------------------|
| Item Number                                | 47354                                       |
| Model                                      | CE-CN-OF LP                                 |
| BTU                                        | 93,000                                      |
| Material                                   | Stainless steel cabinet and fry tanks       |
| Fry Basket                                 | 2                                           |
| Wheel                                      | Two 14" wheels<br>Two lock casters          |
| Temperature<br>Range                       | 93°C - 204°C<br>200°F - 400°F               |
| Oil Capacity<br>(Per Tank)                 | 35 - 40 lbs<br>15.9 - 18.1 kg               |
| <b>Cabinet Length</b>                      | 29.75" / 756 mm                             |
| Dimensions<br>(WDH)                        | 38" x 30.5" x 48.75"<br>965 x 775 x 1238 mm |
| Weight                                     | 190 lbs / 86.2 kg                           |
| Shipping<br>Weight                         | 240 lbs / 108.9 kg                          |