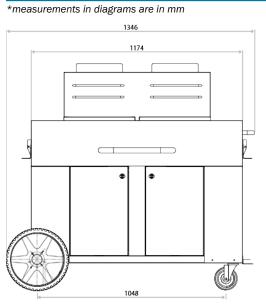

## **TECHNICAL DRAWINGS & DIMENSIONS**

#### **TECHNICAL SPECIFICATIONS**

MCAN

| OUTDOOR PORTABLE FRYER<br>DOUBLE TANK PROPANE |                                              |
|-----------------------------------------------|----------------------------------------------|
| Item Number                                   | 47355                                        |
| Model                                         | CE-CN-DOF LP                                 |
| BTU                                           | 93,000/tank                                  |
| Material                                      | Stainless steel cabinet and fry tanks        |
| Fry Basket                                    | 4                                            |
| Wheel                                         | Two 14" wheels<br>Two lock casters           |
| Temperature<br>Range                          | 93°C - 204°C<br>200°F - 400°F                |
| Oil Capacity<br>(Per Tank)                    | 35 - 40 lbs<br>15.9 - 18.1 kg                |
| Cabinet Length                                | 44.75" / 1137 mm                             |
| Dimensions<br>(WDH)                           | 53" x 30.5" x 48.75"<br>1346 x 775 x 1238 mm |
| Weight                                        | 301 lbs / 136.5 kg                           |
| Shipping<br>Weight                            | 375 lbs / 170.1 kg                           |