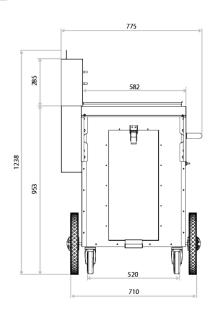

### **TECHNICAL DRAWINGS & DIMENSIONS**

#### **TECHNICAL SPECIFICATIONS**

| OUTDOOR PORTABLE FRYER SINGLE TANK PROPANE |                                             |
|--------------------------------------------|---------------------------------------------|
| Item Number                                | 47354                                       |
| Model                                      | CE-CN-OF LP                                 |
| BTU                                        | 93,000                                      |
| Material                                   | Stainless steel cabinet and fry tanks       |
| Fry Basket                                 | 2                                           |
| Wheel                                      | Two 14" wheels<br>Two lock casters          |
| Temperature<br>Range                       | 93°C - 204°C<br>200°F - 400°F               |
| Oil Capacity<br>(Per Tank)                 | 35 - 40 lbs<br>15.9 - 18.1 kg               |
| <b>Cabinet Length</b>                      | 29.75" / 756 mm                             |
| Dimensions<br>(WDH)                        | 38" x 30.5" x 48.75"<br>965 x 775 x 1238 mm |
| Weight                                     | 190 lbs / 86.2 kg                           |
| Shipping<br>Weight                         | 240 lbs / 108.9 kg                          |