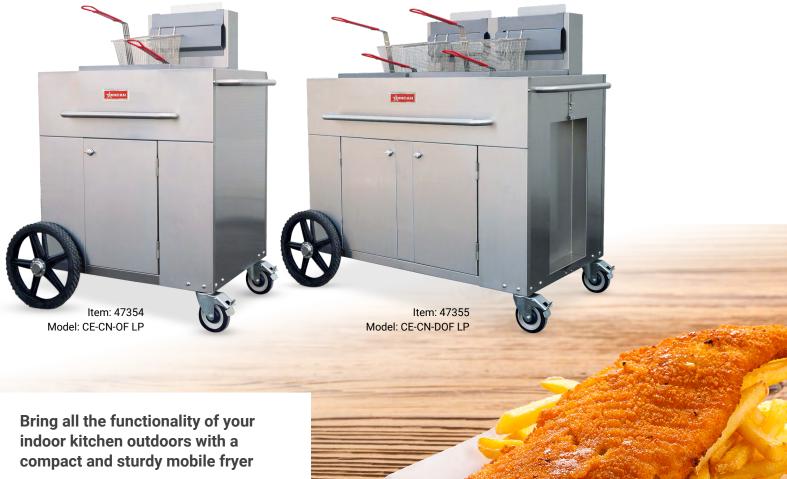

# **OUTDOOR PORTABLE FRYER PROPANE**

Item: 47354 Model: CE-CN-OF LP

Item: 47355 Model: CE-CN-DOF LP

The fryer is designed to cook high volumes of product in a short period of time. With 14" wheels, it is easy to move, making it ideal for caterers, party rentals and special events.