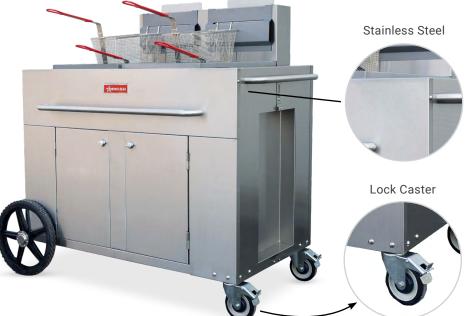

# **OUTDOOR PORTABLE FRYER PROPANE**

Item: 47354 Model: CE-CN-OF LP

Item: 47355 Model: CE-CN-DOF LP

The fryer is designed to cook high volumes of product in a short period of time. With 14" wheels, it is easy to move, making it ideal for caterers, party rentals and special events.